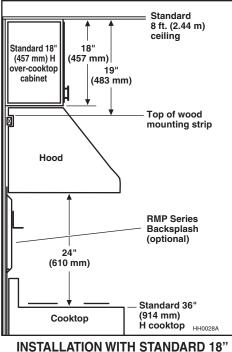

# 2. MEASURE INSTALLATION

Dimensions for the most common installation are shown below.

The minimum hood distance above cooktop must not be less than 24". A maximum of 30" above cooktop is highly recommended for best capture of cooking impurities.

Standard

12" (305 mm)

soffit

or

RMN Series

Soffit Chimney

Hood

30" (762 mm)

Cooktop

12"

(305 mm)

13" (330 mm)

Distances over 30" are at the installer and users discretion.

ISTALLATION WITH STANDARD 18" HIGH OVER-COOKTOP CABINET